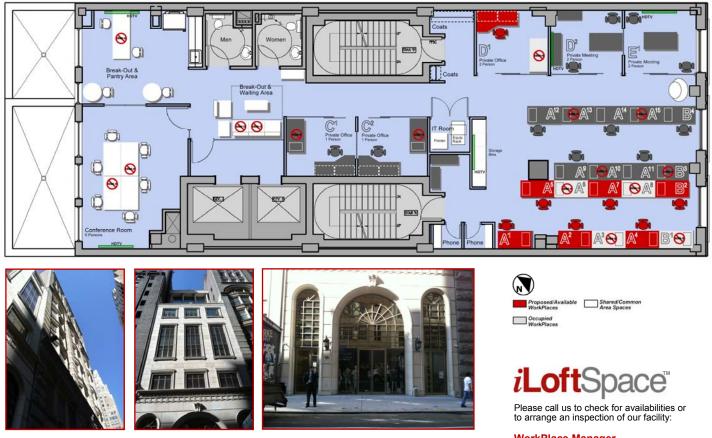

## 256 West 36th Street | 3rd Floor

We are pleased to present you with this exciting opportunity to occupy our beautiful coworking space, which is strategically located between Seventh and Eighth Avenues.

Our facility has a new availability of **one (1) office and six (6) open-area workstations** located on the 3<sup>rd</sup> floor with unlimited 150 Mbps/150 Mbps FIOS Internet connectivity (wired & WiFi) and the use of our Mitel VOIP telephone systems. We provide extensive use of our conference rooms, huddle areas, printing/scanning capabilities and pantry facilities all included within our standard pricing plan. Terms are flexible – stay as little or as long as you like.

Distinctly designed to meet the needs of new media, creative professionals and start-up technology companies, this new facility is just steps away from the IND/Eighth Avenue Subway at West 35<sup>th</sup> Street. We are within a short walk to Penn Station and numerous upscale restaurants. Our space is a **COVID-Ready** environment with dark oak floors, exposed ceilings, indirect lighting and abundant office-support amenities.